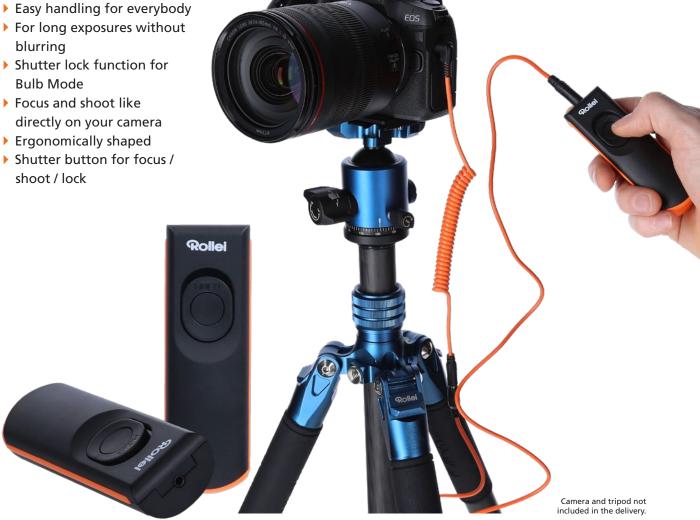

## **Shutter Release**

Optional for Canon, Nikon **or** Sony

## Cable shutter release for **DSLM and DSLR Cameras**

- blurring
- **Bulb Mode**

## Optional connection cables included, camera-specific

Canon: C1 + C2 Nikon: N1 +N2 Sony: S1 + S2

| Technical data               |                                                                                                               |
|------------------------------|---------------------------------------------------------------------------------------------------------------|
| Modes                        | Single shooting, continuous shooting, long exposure                                                           |
| Shutter Port                 | 2.5 mm                                                                                                        |
| Dimensions                   | 96 x 30 x 20 mm                                                                                               |
| Weight                       | 22 g                                                                                                          |
| <b>Operating Temperature</b> | -15°C – 65°C                                                                                                  |
| <b>Storage Temperature</b>   | -30°C – 85°C                                                                                                  |
| Box content                  | Remote shutter for Canon, Nikon or Sony (see table above), camera connecting cable and 1.25 m extension cable |